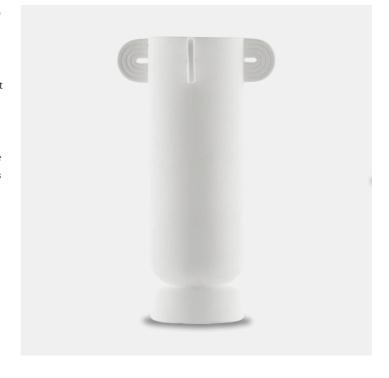

## Happy 40 Tube White Vase

Proving our artisanal prowess with materials is our Happy 40 collection, which includes our Happy 40 Tube White Vase. Each of the ceramic bodies of the seven vases in this family, inspired by the "Art Decoratif" period, are hand thrown. With the designs that have handles, they require great skill to adjust to the sides of each vase symmetrically. The necks of these decorative vases are straight, which means they do not have a circular edge at the mouth to reinforce them during baking; and the texture is hard to obtain, which means they have to be fired at a special temperature. We are introducing these objets d'art in a textured matte white and a textured matte black.

Happy 40 Tube White Vase
A2 1200-0398

Dimensions
197 X 197 X 356MM HIGH

Status NOT IN STOCK