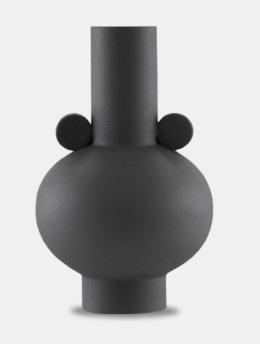

## Happy 40 Round Black Vase

Proving our artisanal prowess with materials is our Happy 40 collection, which includes our Happy 40 Round Black Vase. Each of the ceramic bodies of the seven vases in this family, inspired by the "Art Decoratif" period, are hand thrown. With the designs that have handles, they require great skill to adjust to the sides of each vase symmetrically. The necks of these decorative vases are straight, which means they do not have a circular edge at the mouth to reinforce them during baking; and the texture is hard to obtain, which means they have to be fired at a special temperature. We are introducing these objets d'art in a textured matte white and a textured matte black.

> Happy 40 Round Black Vase A2 1200-0400

> > Dimensions 203 X 203 X 330MM HIGH

> > > Status NOT IN STOCK