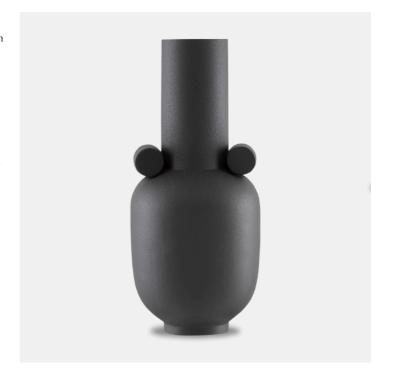

## Happy 40 Long Black Vase

Proving our artisanal prowess with materials is our Happy 40 collection, which includes our Happy 40 Long Black Vase. Each of the ceramic bodies of the seven vases in this family, inspired by the "Art Decoratif" period, are hand thrown. With the designs that have handles, they require great skill to adjust to the sides of each vase symmetrically. The necks of these decorative vases are straight, which means they do not have a circular edge at the mouth to reinforce them during baking; and the texture is hard to obtain, which means they have to be fired at a special temperature. We are introducing these objets d'art in a textured matte white and a textured matte black.

Happy 40 Long Black Vase
A2 1200-0401

Dimensions 203 X 203 X 470MM HIGH

> Status NOT IN STOCK