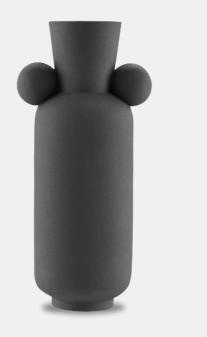

## Happy 40 Tall Black Vase

Proving our artisanal prowess with materials is our Happy 40 collection, which includes our Happy 40 Tall Black Vase. Each of the ceramic bodies of the seven vases in this family, inspired by the "Art Decoratif" period, are hand thrown. With the designs that have handles, they require great skill to adjust to the sides of each vase symmetrically. The necks of these decorative vases are straight, which means they do not have a circular edge at the mouth to reinforce them during baking; and the texture is hard to obtain, which means they have to be fired at a special temperature. We are introducing these objets d'art in a textured matte white and a textured matte black

> Happy 40 Tall Black Vase A2 1200-0402

> > Dimensions 286 X 216 X 616MM HIGH

> > > Status NOT IN STOCK