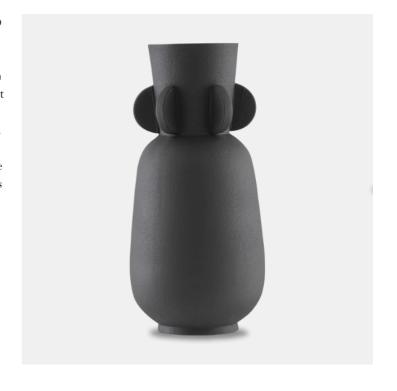

## Happy 40 Wings Black Vase

Proving our artisanal prowess with materials is our Happy 40 collection, which includes our Happy 40 Wings Black Vase. Each of the ceramic bodies of the seven vases in this family, inspired by the "Art Decoratif" period, are hand thrown. With the designs that have handles, they require great skill to adjust to the sides of each vase symmetrically. The necks of these decorative vases are straight, which means they do not have a circular edge at the mouth to reinforce them during baking; and the texture is hard to obtain, which means they have to be fired at a special temperature. We are introducing these objets d'art in a textured matte white and a textured matte black.

Happy 40 Wings Black Vase

Dimensions
152 X 152 X 330MM HIGH

Status NOT IN STOCK