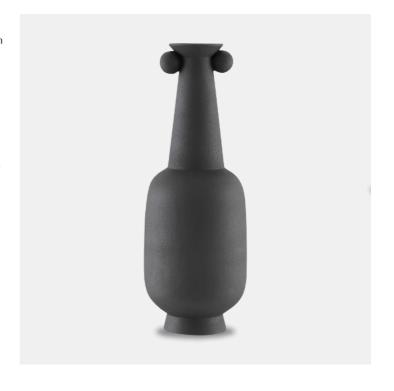

## Happy 40 Stem Black Vase

Proving our artisanal prowess with materials is our Happy 40 collection, which includes our Happy 40 Stem Black Vase. Each of the ceramic bodies of the seven vases in this family, inspired by the "Art Decoratif" period, are hand thrown. With the designs that have handles, they require great skill to adjust to the sides of each vase symmetrically. The necks of these decorative vases are straight, which means they do not have a circular edge at the mouth to reinforce them during baking; and the texture is hard to obtain, which means they have to be fired at a special temperature. We are introducing these objets d'art in a textured matte white and a textured matte black.

Happy 40 Stem Black Vase
A2 1200-0404

Dimensions
190 X 190 X 521MM HIGH

Status NOT IN STOCK