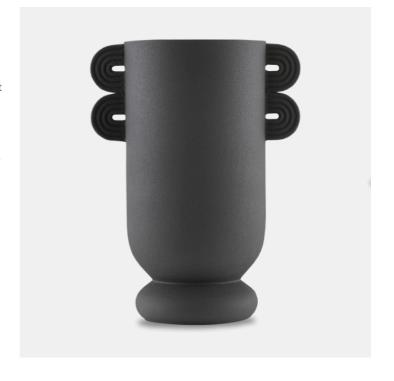

## Happy 40 Straight Black Vase

Proving our artisanal prowess with materials is our Happy 40 collection, which includes our Happy 40 Straight Black Vase. Each of the ceramic bodies of the seven vases in this family, inspired by the "Art Decoratif" period, are hand thrown. With the designs that have handles, they require great skill to adjust to the sides of each vase symmetrically. The necks of these decorative vases are straight, which means they do not have a circular edge at the mouth to reinforce them during baking; and the texture is hard to obtain, which means they have to be fired at a special temperature. We are introducing these objets d'art in a textured matte white and a textured matte black.

Happy 40 Straight Black Vase

Dimensions 241 X 158 X 311MM HIGH

> Status NOT IN STOCK