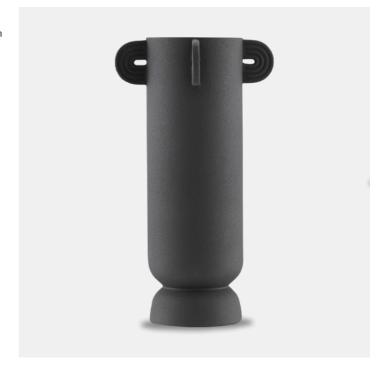

## Happy 40 Tube Black Vase

Proving our artisanal prowess with materials is our Happy 40 collection, which includes our Happy 40 Tube Black Vase. Each of the ceramic bodies of the seven vases in this family, inspired by the "Art Decoratif" period, are hand thrown. With the designs that have handles, they require great skill to adjust to the sides of each vase symmetrically. The necks of these decorative vases are straight, which means they do not have a circular edge at the mouth to reinforce them during baking; and the texture is hard to obtain, which means they have to be fired at a special temperature. We are introducing these objets d'art in a textured matte white and a textured matte black.

Happy 40 Tube Black Vase
A2 1200-0406

Dimensions

Status NOT IN STOCK