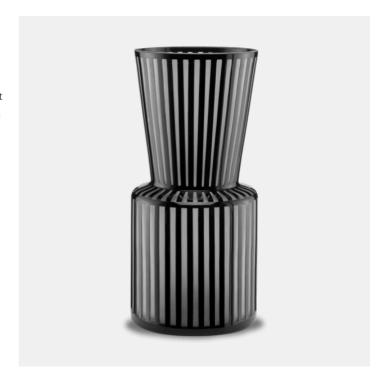

## Rayures Long Neck Medium Vase

Lines of black and frosted glass bring the Rayures Long-Neck Medium Vase a stunning texture that was created with a marvellous glass technique. The mouth-blown glass vase is made from two layers, a clear glass underneath that is fully covered by a solid black glass. The pieces are then taped so that the black glass is protected where it is not to be removed when they are sandblasted to reveal the clear glass beneath. The amount of work and skill required to create these is rigorous. We have a number of shapes in the Rayures family of black vases.

Rayures Long Neck Medium Vase
A2 1200-0440

Dimensions
146 X 146 X 309MM HIGH

Status NOT IN STOCK