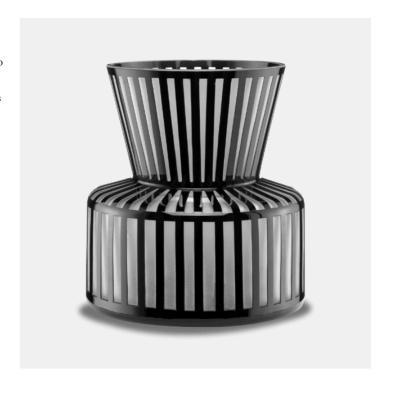

## Rayures Medium Vase

Lines of black and frosted glass bring the Rayures Medium Vase a stunning texture that was created with a marvellous glass technique. The mouth-blown glass vase is made from two layers, a clear glass underneath that is fully covered by a solid black glass. The pieces are then taped so that the black glass is protected where it is not to be removed when they are sandblasted to reveal the clear glass beneath. The amount of work and skill required to create these is rigorous. We have a number of shapes in the Rayures family of black vases.

Rayures Medium Vase
A2 1200-0442

Dimensions
171 X 171 X 184MM HIGH

Status NOT IN STOCK