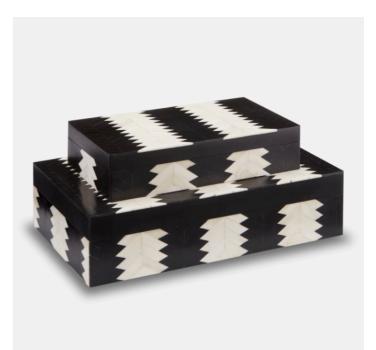

## Arrow Box Set of 2

The Arrow Box Set, designed by Jamie Beckwith, is based on a strong graphic shape that comes alive with the contrast of bone and composite in ivory and black along the surface. Originally created in bold patterns for vertical and horizontal surfaces, Beckwith says of the Arrow, "This is a unique take on a chevron pattern. I was inspired by original French chevron parquets and this pattern is an updated version of that. There is a classic feel to this graphic shape with a modern take. It provides a strong underlying structure that bonds all the elements of a room together." There are a number of offerings in this family of products.

> Arrow Box Set of 2 A2 1200-0450

> > Dimensions 311 x 184 x 76MM

Status NOT IN STOCK