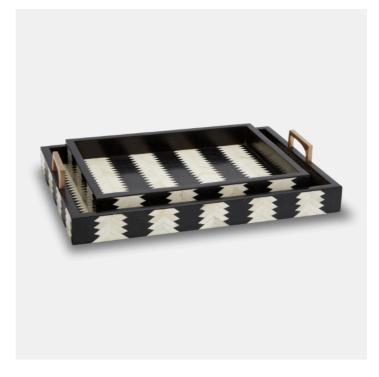

## Arrow Tray Set of 2

The Arrow Box Set, designed by Jamie Beckwith, is based on a strong graphic shape that comes alive with the contrast of bone and composite in ivory and black along the surface. Originally created in bold patterns for vertical and horizontal surfaces, Beckwith says of the Arrow, "This is a unique take on a chevron pattern. I was inspired by original French chevron parquets and this pattern is an updated version of that. There is a classic feel to this graphic shape with a modern take. It provides a strong underlying structure that bonds all the elements of a room together." There are a number of offerings in this family of products.

Arrow Tray Set of 2
A2 1200-0451

Dimensions LG 508 X 305 X 89MM HIGH

> Status NOT IN STOCK