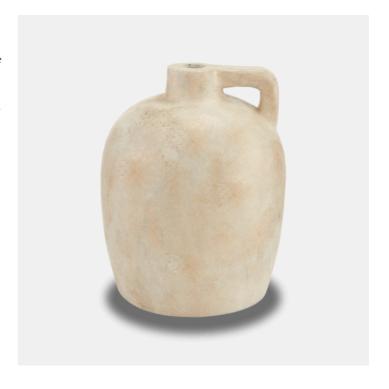

## Terre d Argile Medium Ivory Vase

The Terre d'Argile Medium Ivory Vase has a vintage appeal achieved in terracotta. Not only does the shape feel as if it was born in another time, the mix of beige and gold finishes provide the ivory vase with patina. The added dimension to the surface is the fact that the gold has luminosity to it, a surprising move that makes this vase special. We also offer the Ivory version of the Terre d'Argile in a large size, and we have large and medium vases in raw terracotta and black.

Terre d Argile Medium Ivory Vase A2 1200-0468

> Dimensions 216 X 216 X 279MM HIGH

> > Status NOT IN STOCK