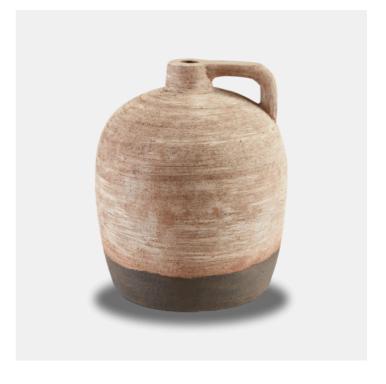

## Terre d'Argile Medium Vase

The Terre d'Argile Medium Vase has a vintage appeal achieved in terracotta. Not only does the shape feel as if it was born in another time, the mix of natural and black finishes provide the rust vase with patina. The added dimension to the surface is the fact that the black has been applied to the bottom only, a surprising move that makes this vase special. We also offer the natural terracotta version of the Terre d'Argile in a large size, and we have large and medium vases in a mix of ivory and gold finishes.

Terre d Argile Medium Vase
A2 1200-0470

Dimensions 216 X 216 X 279MM HIGH

> Status NOT IN STOCK