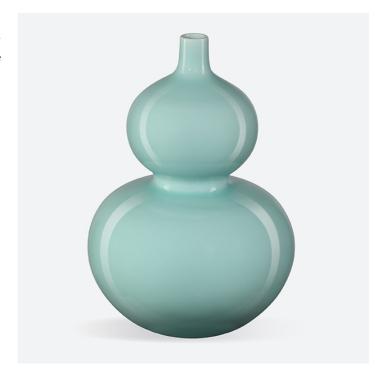

## Celadon Double Gourd Green Vase

The Celadon Double Gourd Green Vase is created from the most aristocratic and precious porcelain that has been made for centuries — the green celadon making this a striking decorative accessory. The skills to create and the secrets that make the lustrous green vases so special have been perfected by artisan families for generations. Though the term celadon inspires many people to envision crackled surfaces, this vase has a smooth and lustrous profile.

Celadon Double Gourd Green Vase
A2 1200-0669

Dimensions 209 X 209 X 305MM HIGH

> Status NOT IN STOCK