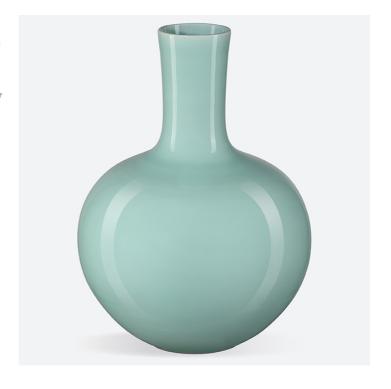

## Celadon Medium Green Straight Neck Vase

The Celadon Medium Green Straight Neck Vase is created from the most aristocratic and precious porcelain that has been made for centuries — the green celadon making this a striking decorative accessory. The skills to create and the secrets that make the lustrous green vases so special have been perfected by artisan families for generations. Though the term celadon inspires many people to envision crackled surfaces, this vase has a smooth and lustrous profile.

Celadon Medium Green Straight Neck Vase
A2 1200-0671

Dimensions 286 X 286 X 381MM HIGH

> Status NOT IN STOCK