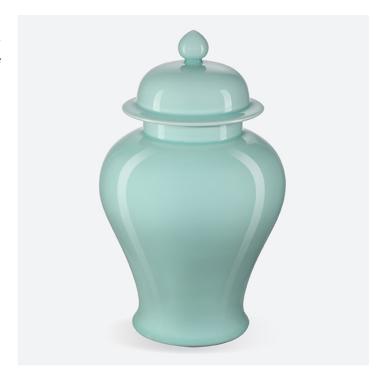

## Celadon Medium Green Temple Jar

The Celadon Medium Green Temple Jar is created from the most aristocratic and precious porcelain that has been made for centuries — the green celadon making this a striking decorative accessory. The skills to create and the secrets that make the lustrous green vessels so special have been perfected by artisan families for generations. Though the term celadon inspires many people to envision crackled surfaces, this vessel has a smooth and lustrous profile.

Celadon Medium Green Temple Jar A2 1200-0673

> Dimensions 254 X 254 X 419MM HIGH

> > Status NOT IN STOCK