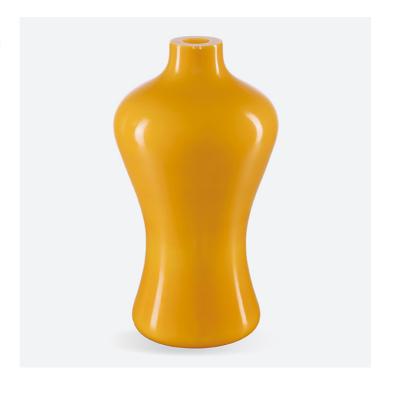

## Imperial Yellow Peking Maiping Vase

The Imperial Yellow Peking Maiping Vase is made of glass that is of an exceptional density and weight. The centuries-old methods that result in such remarkably thick and luminous glass is achieved by only two small factories whose artisans have the skills and know-how to successfully achieve the excellent quality evident in this yellow glass vase. These are modelled after artifacts that were once produced for the Chinese Imperial palace.

Imperial Yellow Peking Maiping Vase
A2 1200-0682

Dimensions
191 X 191 X 336MM HIGH

Status NOT IN STOCK