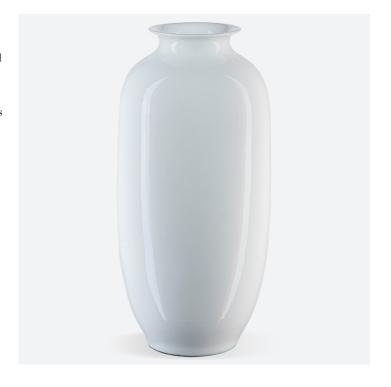

## Imperial White Modern Vase

The Imperial White Modern Vase is a decorative white vase that has its roots far in the past. The Imperial label is apropos for the porcelain vase because this piece is made of clay sourced from the area surrounding the kilns that produced objects for the Imperial estate during the heyday of the dynasties. The formulas to achieve the particular white on this vase's surface is a secret one guarded by ceramicist families devoted to the single colour. The glossy, crisp white hue was originally produced exclusively for those in high society

Imperial White Modern Vase
A2 1200-0690

Dimensions 209 X 209 X 464MM HIGH

> Status NOT IN STOCK