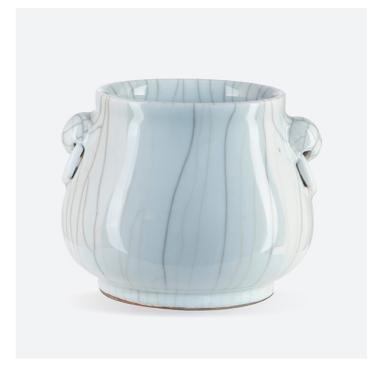

## Celadon Crackle Basket Planter

The hand-thrown porcelain body of the Celadon Crackle
Basket Planter has been baked and given a light thermic shock
to create the crackled lines serving as the texture in the celadon
crackle glaze. Some lines on the pale green planter are
darkened with real tea leaves while others are covered with
black calligraphy ink to create depth in the porcelain. The
complexity of the process required to create this vessel makes it
an incredible example of artisanal expressiveness

Celadon Crackle Basket Planter A2 1200-0692

> Dimensions 215 X 215 X 197MM HIGH

> > Status NOT IN STOCK