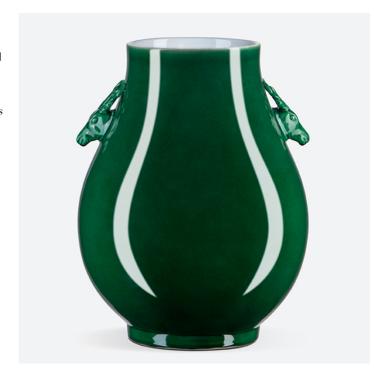

## Imperial Green Deer Ears Vase

The Imperial Green Deer Ears Vase is a decorative green vase that has its roots far in the past. The Imperial label is apropos for the porcelain vase because this piece is made of clay sourced from the area surrounding the kilns that produced objects for the Imperial estate during the heyday of the dynasties. The formulas to achieve the particular green on this vase's surface is a secret one guarded by ceramicist families devoted to the single colour. The deep green hue was originally produced exclusively for those in high society

Imperial Green Deer Ears Vase
A2 1200-0702

Dimensions 260 X 260 X 350MM HIGH

> Status NOT IN STOCK