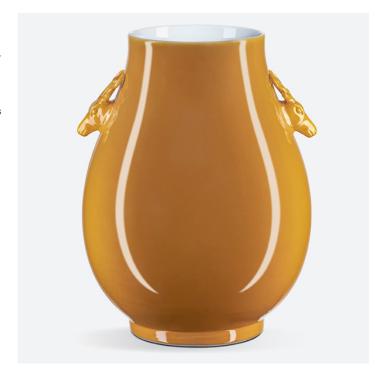

## Imperial Yellow Deer Ears Vase

The Imperial Yellow Deer Ears Vase is a decorative yellow vase that has its roots far in the past. The Imperial label is apropos for the porcelain vase because this piece is made of clay sourced from the area surrounding the kilns that produced objects for the Imperial estate during the heyday of the dynasties. The formulas to achieve the particular yellow on this vase's surface is a secret one guarded by ceramicist families devoted to the single colour. The vibrant yellow hue was originally produced exclusively for those in high society

Imperial Yellow Deer Ears Vase
A2 1200-0703

Dimensions 260 x 260 x 350MM HIGH

> Status NOT IN STOCK