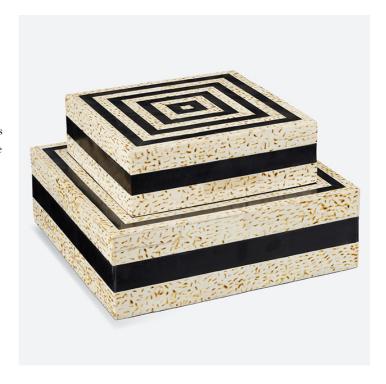

## Taurus Box Set of 2

The Taurus Box Set has a number of artisanal aspects to its design and construction. One of which is how the handmade ivory and black decorative boxes have mitered corners that follow the line telescoping from their tops to their bottoms.

Once the bone and composite materials have been fitted together in tidy lines, texture is achieved on the surface when artisans mark the white speckled bone with a brazing tool. This level of specificity and the fact that the boxes are composed like intricate puzzles illustrate Aimee Kurzner's ability to bring complexity to artisanal accessories