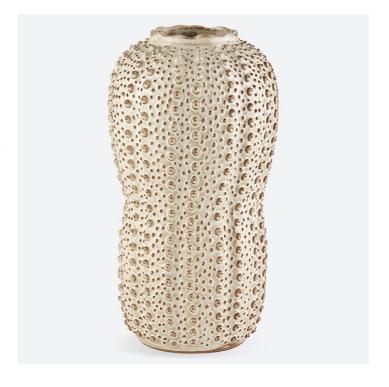

## Peanut Large Vase

Who knew an old-world edible could inspire such a chic accessory? The artisans who created the Peanut Medium Vase, of course! This complex beige vase has multi-layered ornamentations that make it so painstaking to create. First, there is the fluted shape of the vase's body; then there is the bumpy patterning applied in large and small shapes to mimic the streaks in a peanut shell. The ivory glaze on the ceramic is applied so that the natural color of the material shows in places for even more texture

Peanut Large Vase

Dimensions 230 X 230 X 430MM HIGH

> Status NOT IN STOCK