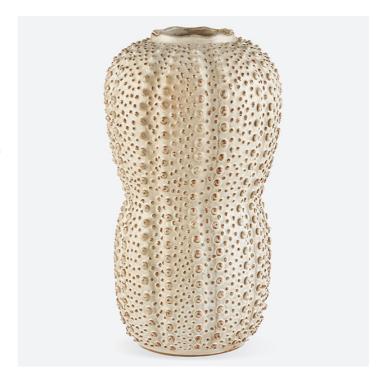

## Peanut Medium Vase

Who knew an old-world edible could inspire such a chic accessory? The artisans who created the Peanut Medium Vase, of course! This complex beige vase has multi-layered ornamentations that make it so painstaking to create. First, there is the fluted shape of the vase's body; then there is the bumpy patterning applied in large and small shapes to mimic the streaks in a peanut shell. The ivory glaze on the ceramic is applied so that the natural color of the material shows in places for even more texture