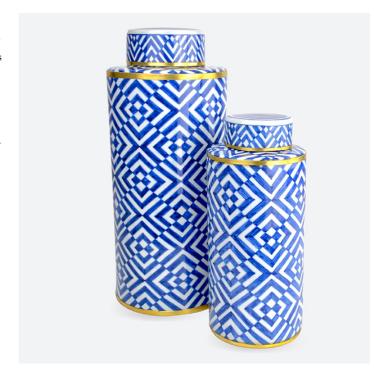

## Blue and White Optical Tea Jar Set of 2

The Blue & White Optical Tea Jar Set includes two lidded canisters with luminous brass rings running the circumference of the bottom, the top, and along each edge where the lid meets the jar. The electric blue pattern that dynamically crisscrosses the surface of each jar is painted by hand. Proving that these pieces are artisanal in their creation, the brushstrokes are evident in the blue pattern. Though these blue decorative jars were inspired by centuries-old designs made for the storage of tea leaves, they have a surprisingly contemporary feel

Blue and White Optical Tea Jar Set of 2
A2 1200-0751

Dimensions SM 280MM HIGH - LG 410MM HIGH

> Status NOT IN STOCK