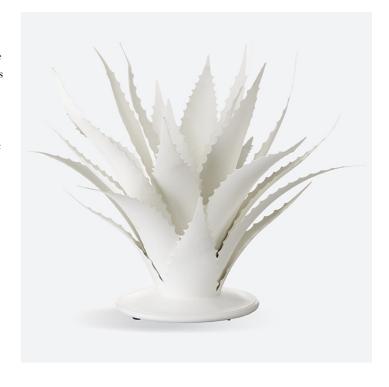

## Agave White Objet

The Agave White Objet was inspired by the flourishing plant of the same name, whose spiky, leathery fronds curl up from the ground just as the oversized leaves on this white sculpture do. "My love of the Agave plant, of which hundreds of varieties flourish in the Yucatan, has inspired me for many years," says the table's designer Marjorie Skouras. Her passion for the Yucatan Peninsula, the surroundings in which she lives and through which she translates the flora and fauna into dynamic products in her studio, shines in this large wrought-iron sculpture covered in a crisp gesso white finish

Agave White Objet
A2 1200-0778

Dimensions 991 X 991 X 711MM HIGH

> Status NOT IN STOCK