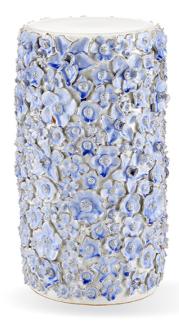

## Jessamine Blue and White Accent Table

With a surface that is studded with beautifully fashioned white flowers, the Jessamine Blue & White Accent Table is truly an artisanal piece. Rather than apply one type of bloom, a number of floral shapes are intermingled to give the white and blue decorative table charm. The handmade character of the piece comes from the fact that each flower is created individually and applied, one-by-one, by hand. The blue accent table will be a lovely piece in a room.

> Jessamine Blue and White Accent Table A2 2000-0035

> > Dimensions 279 x 279 x 479MM HIGH

> > > Status NOT IN STOCK