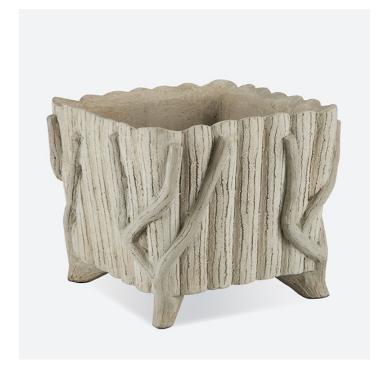

## Square Faux Bois Planter

The flowing twig-like details along the ribbed surface of the Square Faux Bois Planter were hand-applied by artisans who "sculpt" the concrete over a metal frame to look like a rustic faux bois artifact. The Portland finish that settles into the natural crevices enhances the illusion of age that will bring a nice hint of texture to indoor or outdoor settings. Ornamented with tree branches, once the concrete planter is sprouting with plants, it will fool the eye into thinking it is a true antique.