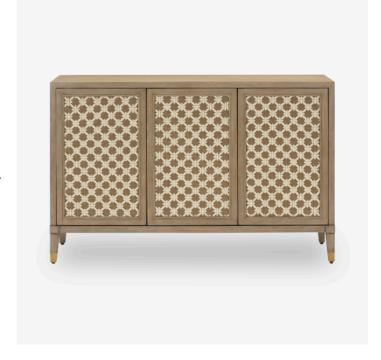

## **Bramford Wheat Cabinet**

The lovely motif on the door fronts of the Bramford Wheat Cabinet were inspired by a luxurious handbag our director of furniture Aimee Kurzner spotted. Made of mahogany with a light wheat finish, the pattern on the tan cabinet doors is made of interwoven taupe and ivory leather, and the ferrules on the legs are made of brass in a light antique brass finish. This design was first introduced with the leather woven chair we debuted several markets ago. With its removable wine rack, it makes an elegant bar cabinet. It has push-to-open doors, a storage drawer with soft close drawer glides, adjustable shelving, and cord management holes. We also offer this hue of the Bramford as a nightstand, and in a nightstand and cabinet in black.

Bramford Wheat Cabinet A2 3000-0176

Dimensions
148 0 X 482 X 939MM HIGH

Status NOT IN STOCK