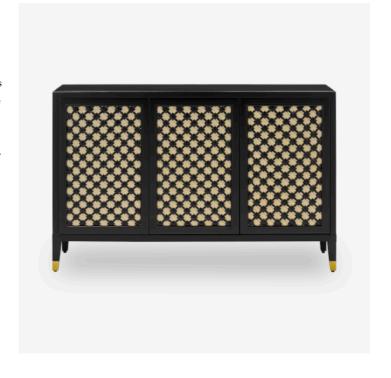

## Bramford Black Cabinet

The lovely motif on the door fronts of the Bramford Black Cabinet were inspired by a luxurious handbag our director of furniture Aimee Kurzner spotted. Made of mahogany with a black caviar finish, the pattern on the cabinet doors is made of interwoven black and ivory leather, and the ferrules on the legs are made of brass in a brushed brass finish. With its removable wine rack, it makes an elegant bar cabinet. It has push-to-open doors, a storage drawer with soft close drawer glides,

doors, a storage drawer with soft close drawer glides, adjustable shelving, and cord management holes. We also offer this hue of the Bramford as a nightstand and accent chair, and in a nightstand, cabinet and chair in black