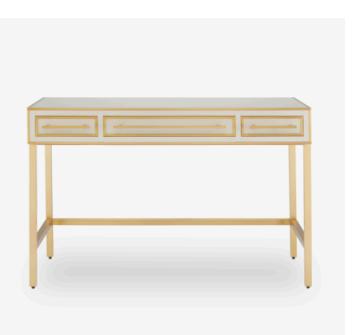

## Arden Ivory Vanity

The Arden Ivory Vanity is inspired by a 1970s reverse-painted glass antique our director of furniture Aimee Kurzner found at the Paris flea market. The vanity features ivory reverse-painted glass panels on the top, front, and sides with solid brass trim, hardware, and legs. The ivory and gold vanity has a bevelled top, and drawers with soft-close glides. A beautiful matching vanity mirror is sold separately, and the Arden family of furnishings includes several pieces in pink and in ivory.

> Arden Ivory Vanity A2 3000-0185

Dimensions 1206 x 571 x 768MM HIGH

> Status NOT IN STOCK