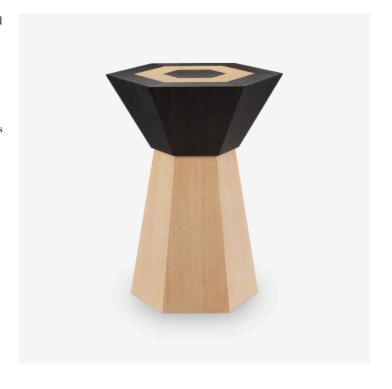

## Arrow Accent Table

The Arrow Accent Table, designed by Jamie Beckwith, is based on a strong graphic shape that comes alive with the contrast between oak in its pale natural state and in caviar black finish. Originally created in bold patterns for vertical and horizontal surfaces, Beckwith says of the Arrow, "This is a unique take on a chevron pattern. I was inspired by original French chevron parquets and this pattern is an updated version of that. There is a classic feel to this graphic shape with a modern take. It provides a strong underlying structure that bonds all the elements of a room together." There are a number of offerings in this family of products.

Arrow Accent Table
A2 3000-0192

Dimensions
457 x 406 x 609MM HIGH

Status NOT IN STOCK