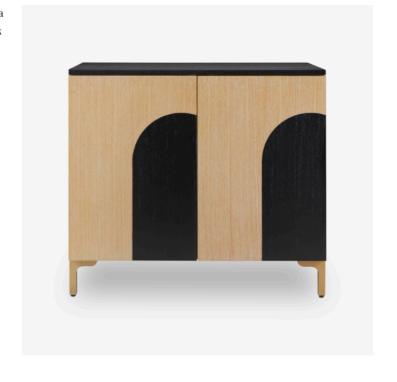

## **Swoop Cabinet**

The Swoop Cabinet, designed by Jamie Beckwith, is based on a strong graphic shape that comes alive with the contrast of oak in its pale natural state and in caviar black finish. Originally created in bold patterns for vertical and horizontal surfaces, Beckwith says of the Swoop, "I was inspired by mid-century design, specifically Italian designer Gio Ponti, when creating the Swoop pattern. I especially like the idea of curves with straight lines found in Swoop. There is a feminine but masculine feeling to these designs which work well in many environments, and that is due specifically to the shape." We have a number of offerings in the Swoop family of products.

Swoop Cabinet
A2 3000-0195

Dimensions 915 x 482 x 815MM HIGH

> Status NOT IN STOCK