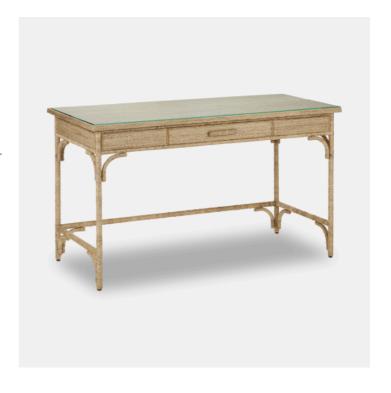

## Olisa Rope Desk

An earthy alternative to rattan and wicker, the Olisa Rope
Desk is covered in braided abaca rope to bring a natural
elegance to a room. The dexterity required to wrap a piece of
furniture so skilfully makes this tan desk special. The artistic
quality of this rope-wrapped desk makes it a stunning choice
for a home office or a business-formal office in which style
matters. This desk comes with a glass top that fits into the
outer rim of the top and there is a beige finish inside its drawer.

Aimee Kurzner designed this desk.

Olisa Rope Desk A2 3000-0245

Dimensions 1320 X 609 X 775MM HIGH

> Status NOT IN STOCK