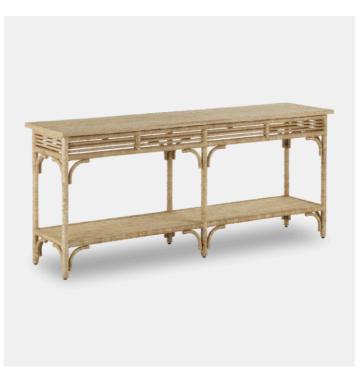

## Olisa Large Rope Console Table

An earthy alternative to rattan and wicker, the Olisa Large Rope Console Table is covered in braided abaca rope to bring a natural elegance to a room. The dexterity required to wrap a piece of furniture so skilfully makes this tan console table special. Due to the increased size of this rope-wrapped console table, it will make a commanding statement in grandly scaled spaces, such as great rooms and statuesque foyers. The natural material in which it is wrapped also means it's fitting for coastal settings. This console table was designed by Aimee Kurzner.

> Olisa Large Rope Console Table A2 3000-0246

> > Dimensions 1828 x 457 x 787MM HIGH

> > > Status NOT IN STOCK