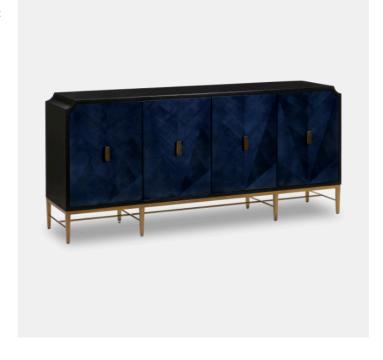

## Kallista Blue Credenza

The Kallista Blue Credenza has a dark sapphire blue finish that enlivens the sycamore veneers cladding its doors. These are set into a caviar black credenza sitting atop a metal base in an antique brass finish, which matches the tone of tailored door pulls. The way the wood veneers are applied brings depth, texture, and movement to this navy-blue credenza that is dressy enough for the most sophisticated home office and the most refined business settings. Aimee Kurzner designed this beautiful credenza.

Kallista Blue Credenza A2 3000-0247

Dimensions 2032 x 482 x 927MM HIGH

> Status NOT IN STOCK