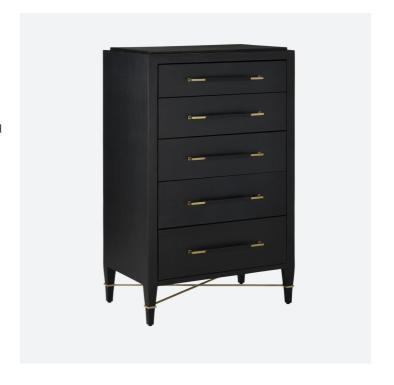

## Verona Black Five Drawer Chest

The Verona Black Five-Drawer Chest is darkly handsome covered in black lacquered linen with metal detailing in a champagne finish. The stretchers on this black chest create added interest to enhance its flair. The beautifully detailed drawer pulls, which are wrapped in matching material in the middle and left bare on each end, grace each drawer with their metallic sheen. This is a sophisticated touch, as are the squared edges of the hardware that match the straight-edges on the stretchers. Aimee Kurzner designed this chic drawer chest.

Verona Black Five Drawer Chest

Dimensions 813 X 508 X 1276MM HIGH

> Status NOT IN STOCK