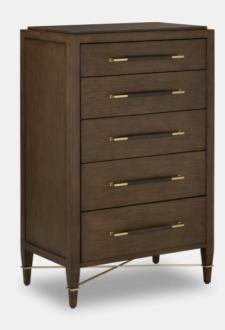

## Verona Chanterelle Five Drawer Chest

The Verona Chanterelle Five-Drawer Chest is warmly handsome covered in brown lacquered linen with metal detailing in a champagne finish. The stretchers on this brown chest create added interest to enhance its flair. The beautifully detailed drawer pulls, which are wrapped in matching material in the middle and left bare on each end, grace each drawer with their metallic sheen. This is a sophisticated touch, as are the squared edges of the hardware that match the straight-edges on the stretchers. Aimee Kurzner designed the chic chest.

> Verona Chanterelle Five Drawer Chest A2 3000-0249

> > Dimensions 813 x 508 x 1276mm High

> > > Status NOT IN STOCK