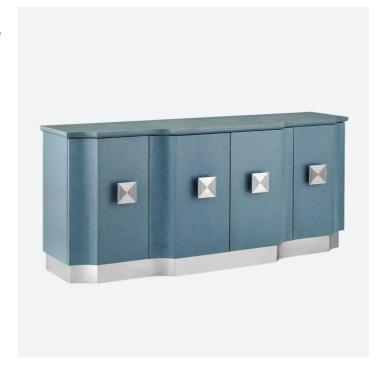

## Maya Blue Credenza

Elegantly proportioned, the Maya Blue Credenza is covered in a hand-wrapped blue linen that is lacquered, a treatment Aimee Kurzner uses to bring subtle texture to a piece of furniture.

The four soft-close doors open to reveal eight adjustable shelves. The polished stainless-steel drawer pulls are works of art in their own right; the cast-brass creations in a polished stainless-steel finish matching the undulant base to make this piece a balanced composition that will brighten its spot in any space.

Maya Blue Credenza A2 3000-0281

Dimensions
1981 X 558 X 863MM HIGH

Status NOT IN STOCK