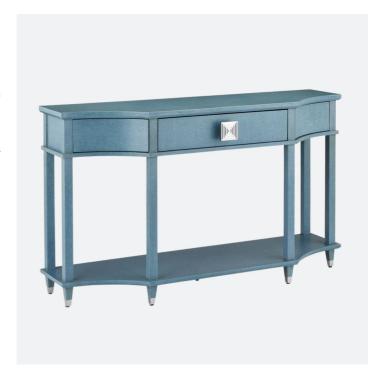

## Maya Blue Console Table

Elegantly proportioned, the Maya Blue Console Table is covered in a blue lacquered linen, a material Aimee Kurzner uses to bring subtle texture to a piece of furniture. The interior of the single drawer in the middle is clad in mahogany veneer with a washed finish. The polished stainless-steel drawer pull is a work of art in its own right, the cast-brass creation in a polished stainless-steel finish matching the ferrules to make this piece a balanced composition that will brighten its spot in a foyer or in any space.

Maya Blue Console Table
A2 3000-0283

Dimensions 1524 X 457 X 901MM HIGH

> Status NOT IN STOCK