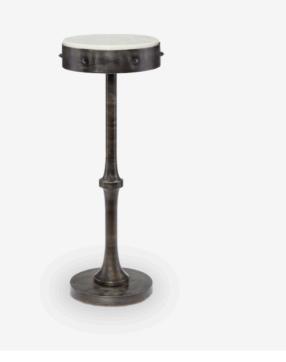

## Helios Drinks Table

With a hint of industrial style, the Helios Drinks Table is made of iron in an antique black finish that brings the base, stem, and rim on the tabletop added patina. The design details are geometric—the fluted bulge on the stem and trumpet shape where it meets the base. The spikes on the top surround are reminiscent of medieval Armory. We've topped the metal drinks table with a disc of white marble for a nice contrast, the black/white interplay a staple in modern farmhouse style.

> Helios Drinks Table A2 4000-0121

Dimensions 254MM DIAM X 628MM HIGH

> Status NOT IN STOCK