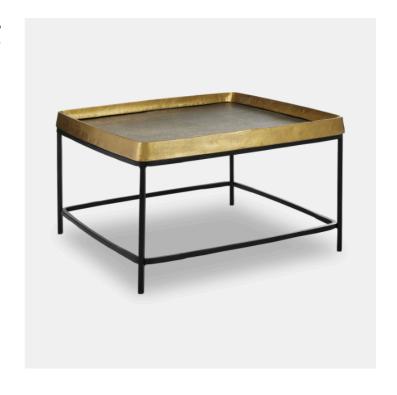

## Tanay Brass Cocktail Table

The Tanay Brass Cocktail Table is not shy when it comes to infusing a space with an incredible mix of textures. Not only does the cast aluminium top have tell-tale pitting on the surfaces of its gleaming gold interior and exterior edge, the bottom of its tabletop is stamped in a snakeskin pattern in a graphite finish. This masterpiece of artistry sits atop a black iron base that is minimal to allow the artisanal top to be the scene-stealer. This coffee table is a petite size so it is an excellent choice for small spaces and apartments.

Tanay Brass Cocktail Table
A2 4000-0151

Dimensions 762 X 762 X 432MM HIGH

> Status NOT IN STOCK