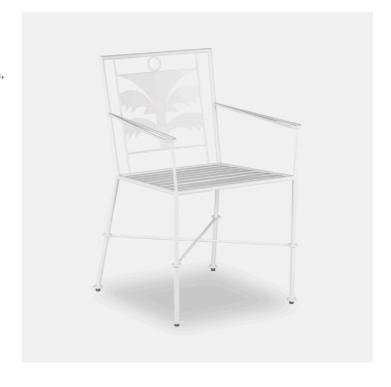

## Las Palmas White Armchair

A kicky take on the palm motif, the Las Palmas White Armchair designed by Marjorie Skouras is every hostess's answer to a contemporary coastal chair that will serve as stylish seating in any number of spaces. Made of wrought iron, the white chair is one of Skouras' pieces that reflects her passion for the Yucatan. The surroundings in which she lives and through which she translates the flora and fauna into dynamic products in her studio, shine in this metal chair in a crisp gesso white finish.

Las Palmas White Armchair
A2 4000-0165

Dimensions 552 X 565 X 863MM HIGH

> Status NOT IN STOCK