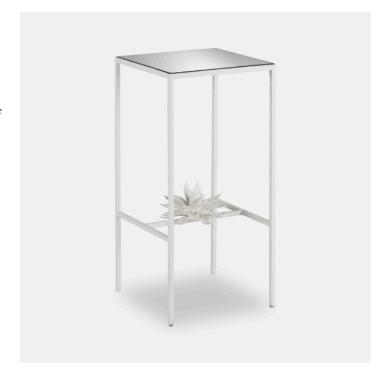

## Sisalana White Accent Table

The Sisalana White Accent Table was inspired by the flourishing Agave sisalana plant, whose spiky, leathery fronds curl up from the ground just as the petite clumps of leaves on this white accent table do. "My love of the Agave plant, of which hundreds of varieties flourish in the Yucatan, has inspired me for many years," says the table's designer Marjorie Skouras. Her passion for the Yucatan Peninsula, the surroundings in which she lives and through which she translates the flora and fauna into dynamic products in her studio, shines in this wrought iron table covered in a mix of crisp gesso white and rough gesso white finishes with a mirrored top.

Sisalana White Accent Table
A2 4000-0166

Dimensions 305 X 305 X 616MM HIGH

> Status NOT IN STOCK