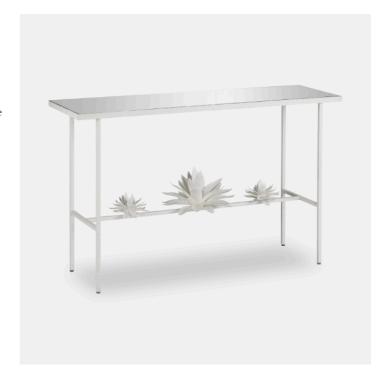

## Sisalana White Console Table

The Sisalana White Console Table was inspired by the flourishing Agave sisalana plant, whose spiky, leathery fronds curl up from the ground just as the petite clumps of leaves on this white console table do. "My love of the Agave plant, of which hundreds of varieties flourish in the Yucatan, has inspired me for many years," says the table's designer Marjorie Skouras. Her passion for the Yucatan Peninsula, the surroundings in which she lives and through which she translates the flora and fauna into dynamic products in her studio, shines in this wrought iron table covered in a mix of crisp gesso white and rough gesso white finishes with a mirrored top

Sisalana White Console Table
A2 4000-0167

Dimensions 1276 X 406 X 787MM HIGH

> Status NOT IN STOCK