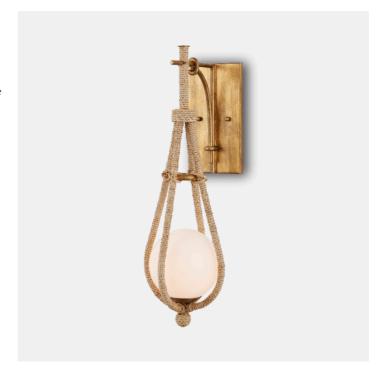

## Passageway Wall Sconce

The Passageway Wall Sconce has so many layered details that exude texture, it is a design to study: the wall plate, central ring, and cup that holds the frosted glass globe are warm in a dorado gold finish; the rope-wrapped, pear-shaped element so cleverly dangles from the stem affixed to the wall plate; and the bottom finial unscrews to release one arm so that the glass globe can be removed to change the bulb. This rope wall sconce, designed by Clarence Mallari, will be a perfect choice for beachside condos and lakeside homes.

Passageway Wall Sconce

Dimensions 197 X 229 X 584MM HIGH

> Status NOT IN STOCK