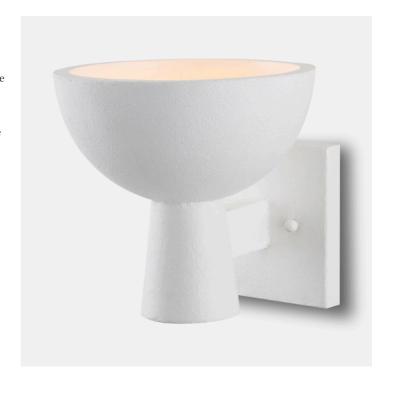

## Revett Wall Sconce

Made of wrought iron in a crisp textured white finish, the Revett Wall Sconce is part brutalist masterpiece and part contemporary luminary. The strongest artisanal touch is how thickly and evenly the stippled finish coats every element of the exterior of a lamp, as if its designer took a cue from modern architects who avidly build crisp white edifices so they will gleam against bright blue skies. The chunky shapes that make up its profile will make this a shoe-in for industrial chic interiors. This sconce can be hung to reflect up-light or downlight.

Revett Wall Sconce

Dimensions 203 x 209 x 203MM HIGH

> Status NOT IN STOCK