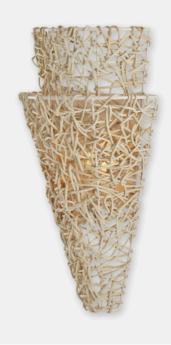

## Birdlore Vanilla Wall Sconce

Made of expertly woven rattan that has been bleached, the Birdlore Vanilla Wall Sconce will be an expressive luminary in a space. The process to create this lovely sconce is intensive, as the rattan is submerged in water to make it pliable and then it is woven entirely by hand. The beige wall sconce with its twotiered shade is a textural accent whether the lights are switched on or not. This is a perfect fixture for a natural material palette and for a room in which neutral colours create a soothing backdrop.

> Birdlore Vanilla Wall Sconce A2 5000-0225

> > Dimensions 292 x 165 x 495MM HIGH

> > > Status NOT IN STOCK