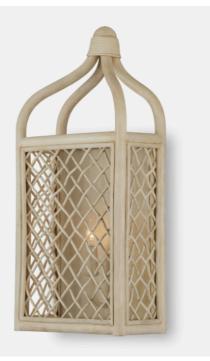

## Wanstead Ivory Wall Sconce

Achieving a traditional lantern shape entirely from rattan is a feat, one that was beautifully realized when artisans wove the Wanstead Ivory Wall Sconce from the natural material, slicing the normal depth in half while retaining the charm of the style. Both the thin and thick ribs intermingling to create the rattan lantern have been bleached to lighten the design. The antique Pearl finish on the hardware enhances the airiness of the beige sconce's profile.

> Wanstead Ivory Wall Sconce A2 5000-0233

> > Dimensions 254 x 127 x 552MM HIGH

> > > Status NOT IN STOCK